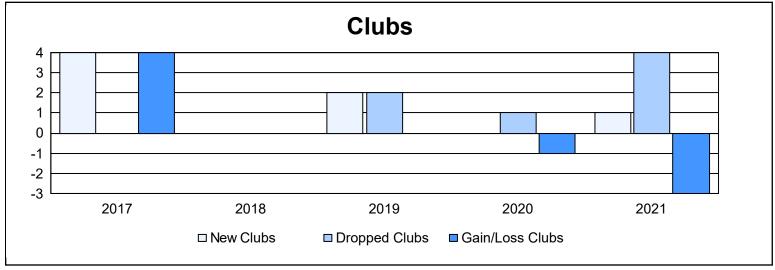

District 32 S As of June 2021 Cumulative

| Year      | New<br>Clubs | Dropped<br>Clubs | Gain/<br>Loss<br>Clubs | New<br>Members | Charter<br>Members | Reinstate<br>Members | Transfer<br>Members | Total<br>Member<br>Added | Total<br>Members<br>Dropped | Gain/<br>Loss<br>Members |
|-----------|--------------|------------------|------------------------|----------------|--------------------|----------------------|---------------------|--------------------------|-----------------------------|--------------------------|
| 2016-2017 | 4            | 0                | 4                      | 239            | 107                | 7                    | 12                  | 365                      | 283                         | 82                       |
| 2017-2018 | 0            | 0                | 0                      | 215            | 1                  | 5                    | 19                  | 240                      | 317                         | -77                      |
| 2018-2019 | 2            | 2                | 0                      | 154            | 69                 | 8                    | 13                  | 244                      | 266                         | -22                      |
| 2019-2020 | 0            | 1                | -1                     | 130            | 5                  | 5                    | 9                   | 149                      | 336                         | -187                     |
| 2020-2021 | 1            | 4                | -3                     | 150            | 30                 | 11                   | 12                  | 203                      | 269                         | -66                      |
| Average   | 1            | 1                | 0                      | 178            | 42                 | 7                    | 13                  | 240                      | 294                         | -54                      |