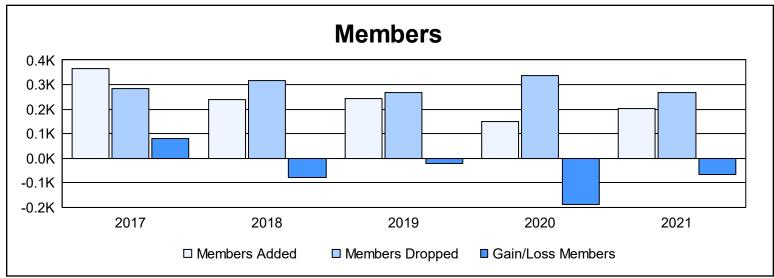

District 32 S As of June 2021 Cumulative

| Year      | New<br>Clubs | Dropped<br>Clubs | Gain/<br>Loss<br>Clubs | New<br>Members | Charter<br>Members | Reinstate<br>Members | Transfer<br>Members | Total<br>Member<br>Added | Total<br>Members<br>Dropped | Gain/<br>Loss<br>Members |
|-----------|--------------|------------------|------------------------|----------------|--------------------|----------------------|---------------------|--------------------------|-----------------------------|--------------------------|
| 2016-2017 | 4            | 0                | 4                      | 239            | 107                | 7                    | 12                  | 365                      | 283                         | 82                       |
| 2017-2018 | 0            | 0                | 0                      | 215            | 1                  | 5                    | 19                  | 240                      | 317                         | -77                      |
| 2018-2019 | 2            | 2                | 0                      | 154            | 69                 | 8                    | 13                  | 244                      | 266                         | -22                      |
| 2019-2020 | 0            | 1                | -1                     | 130            | 5                  | 5                    | 9                   | 149                      | 336                         | -187                     |
| 2020-2021 | 1            | 4                | -3                     | 150            | 30                 | 11                   | 12                  | 203                      | 269                         | -66                      |
| Average   | 1            | 1                | 0                      | 178            | 42                 | 7                    | 13                  | 240                      | 294                         | -54                      |